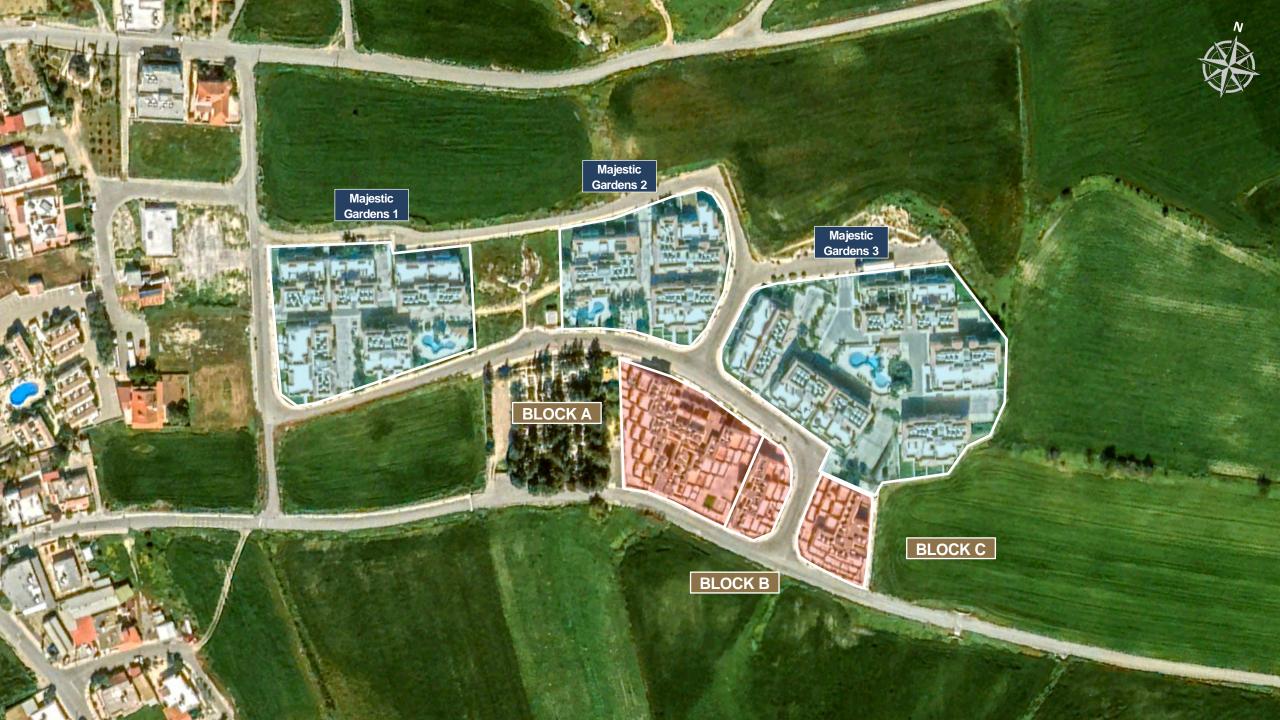

#### **Highlights:**

- 58 apartments available for sale
- Divided in 3 apartment blocks
- Studio, 1 & 2 bedroom apartments
- Title Deeds ready for each unit
- Fully furnished with appliances and fittings
- Common swimming pool
- 1 parking space for each apartment

Located in the serene village of Tersefanou, Larnaca, the project comprising with three apartment blocks, with a total of 73 apartments. Just minutes away from Larnaca city center, pristine beaches, Larnaca International Airport, and Mackenzie Beach, residents enjoy the perfect blend of tranquility and accessibility.