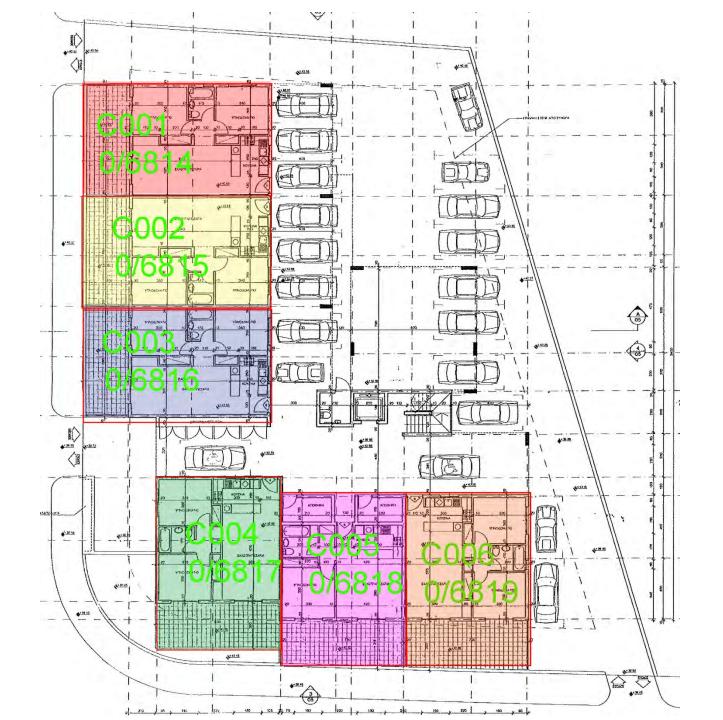

ocation:** Larnaca, Tersefanou

#### **Highlights:**

- 58 apartments available for sale
- Divided in 3 apartment blocks
- Studio, 1 & 2 bedroom apartments
- Title Deeds ready for each unit
- Fully furnished with appliances and fittings
- Common swimming pool
- 1 parking space for each apartment

Located in the serene village of Tersefanou, Larnaca, the project comprising with three apartment blocks, with a total of 73 apartments. Just minutes away from Larnaca city center, pristine beaches, Larnaca International Airport, and Mackenzie Beach, residents enjoy the perfect blend of tranquility and accessibility.



























#### KATOVH 1ou OPOOOT

#### 1<sup>st</sup> Floor



KATOWH 200 OPO4OT



### Plans Block B 1<sup>st</sup> Floor



### Plans Block B 2<sup>nd</sup> Floor



### Plans Block C Ground Floor



Plans Block C 1<sup>st</sup> Floor



Plans Block C 2<sup>nd</sup> Floor

# **FURNITURE PACKAGE**

| ELECTRICAL<br>APPLIANCES                                                                                                                                                   | FURNITURE                                                                                                                                                                                                                                        | WINDOW<br>TREATMENTS                                                                        |
|--------------------------------------------------------------------------------------------------------------------------------------------------------