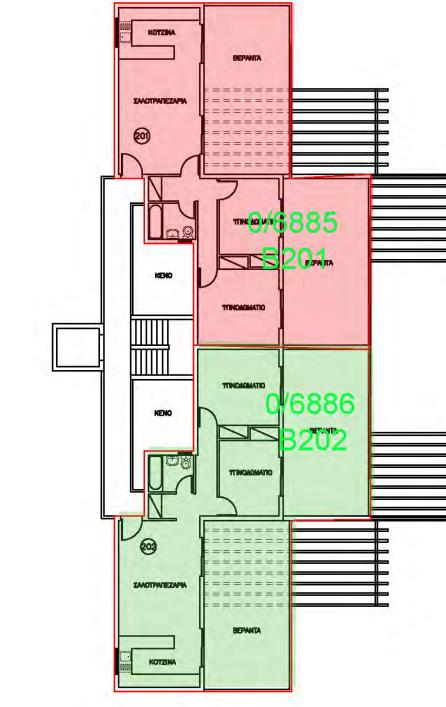

CTS**

**Status:** Under Redevelopment **Location:** Larnaca, Tersefanou

#### **Highlights:**

- 58 apartments available for sale
- Divided in 3 apartment blocks
- Studio, 1 & 2 bedroom apartments
- Title Deeds ready for each unit
- Fully furnished with appliances and fittings
- Common swimming pool
- 1 parking space for each apartment

Located in the serene village of Tersefanou, Larnaca, the project comprising with three apartment blocks, with a total of 73 apartments. Just minutes away from Larnaca city center, pristine beaches, Larnaca International Airport, and Mackenzie Beach, residents enjoy the perfect blend of tranquility and accessibility.



























#### KATOVH 1ou OPOOOT

#### 1<sup>st</sup> Floor



KATOWH 200 OPO4OT



### Plans Block B 1<sup>st</sup> Floor



### Plans Block B 2<sup>nd</sup> Floor



### Plans Block C Ground Floor



Plans Block C 1<sup>st</sup> Floor



Plans Block C 2<sup>nd</sup> Floor

# **FURNITURE PACKAGE**

| ELECTRICAL<br>APPLIANCES                                                                                                                                                   | FURNITURE                                                                                                                                                                                                                                        | WINDOW<br>TREATMENTS                                                                        |
|--------------------------------------------------------------------------------------------------------------