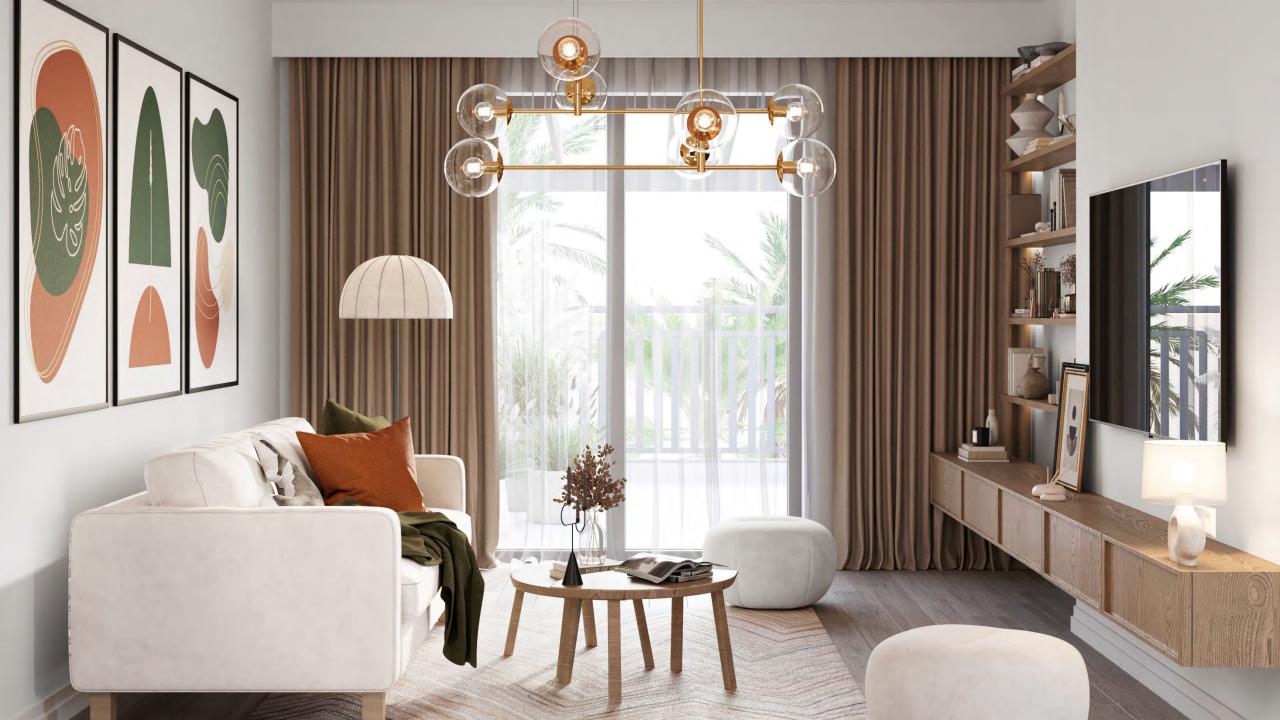

# **FURNITURE PACKAGE**

| ELECTRICAL<br>APPLIANCES                                                                                                                                                   | FURNITURE                                                                                                                                                                                                                                        | WINDOW<br>TREATMENTS                                                                        |
|----------------------------------------------------------------------------------------------------------------------------------------------------------------------------|--------------------------------------------------------------------------------------------------------------------------------------------------------------------------------------------------------------------------------------------------|---------------------------------------------------------------------------------------------|
| <ul> <li>Refrigerator (1)</li> <li>Electric Oven (1)</li> <li>Ceramic Hob (1)</li> <li>Hood (Extractor<br/>Fan) (1) Washing<br/>Machine (1)</li> <li>Kettle (1)</li> </ul> | <ul> <li>Sofa (1)</li> <li>Coffee Table (1)</li> <li>TV Unit (1)</li> <li>Dining Table (1)</li> <li>Dining Chairs (4)<br/>Double Bed<br/>(160x200) with<br/>mattress in every<br/>room</li> <li>Bed Side Tables (2)<br/>in every room</li> </ul> | <ul> <li>Roller blinds :</li> <li>(Dim out in common area Black out in bedrooms)</li> </ul> |