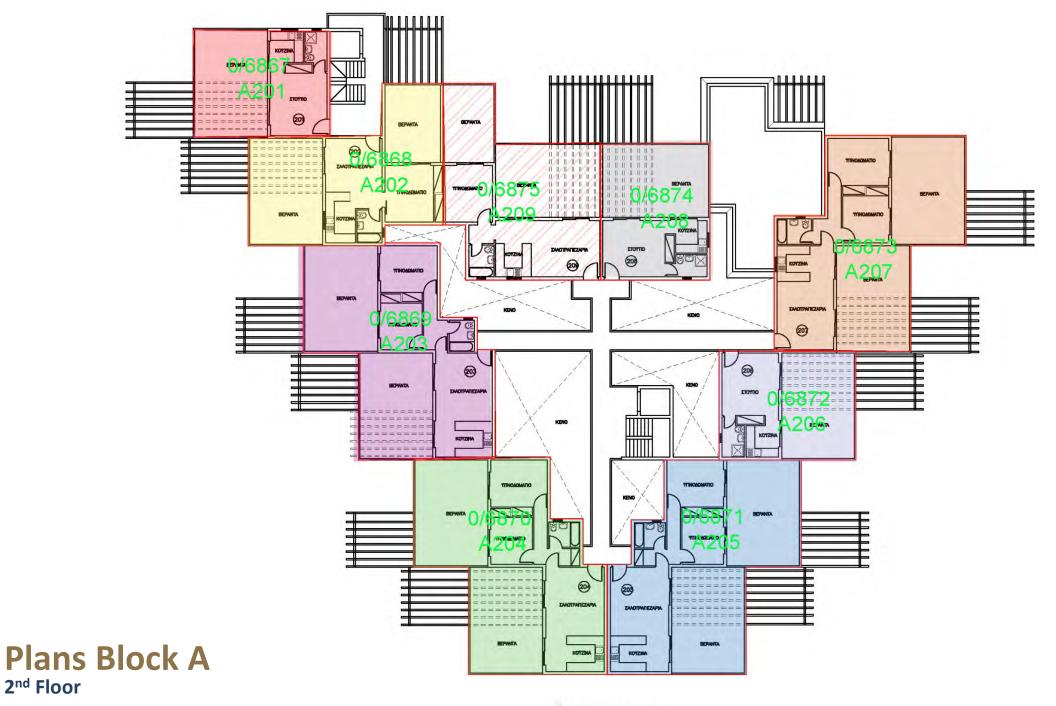

8 MONTHS** 

By Quality Group

**BRABBARDU** 

## **PROJECT FACTS**

**Status:** Under Redevelopment **Location:** Larnaca, Tersefanou

#### **Highlights:**

- 58 apartments available for sale
- Divided in 3 apartment blocks
- Studio, 1 & 2 bedroom apartments
- Title Deeds ready for each unit
- Fully furnished with appliances and fittings
- Common swimming pool
- 1 parking space for each apartment

Located in the serene village of Tersefanou, Larnaca, the project comprising with three apartment blocks, with a total of 73 apartments. Just minutes away from Larnaca city center, pristine beaches, Larnaca International Airport, and Mackenzie Beach, residents enjoy the perfect blend of tranquility and accessibility.



























#### KATOVH 1ou OPOOOT

#### 1<sup>st</sup> Floor



KATOWH 200 OPO4OT



### Plans Block B 1<sup>st</sup> Floor



### Plans Block B 2<sup>nd</sup> Floor



### Plans Block C Ground Floor



Plans Block C 1<sup>st</sup> Floor



Plans Block C 2<sup>nd</sup> Floor

# **FURNITURE PACKAGE**

| ELECTRICAL<br>APPLIANCES                                                                                                                                                   | FURNITURE                                                                                                                                                                                                                                        | WINDOW<br>TREATMENTS                                                                        |
|-----------------------------------------------