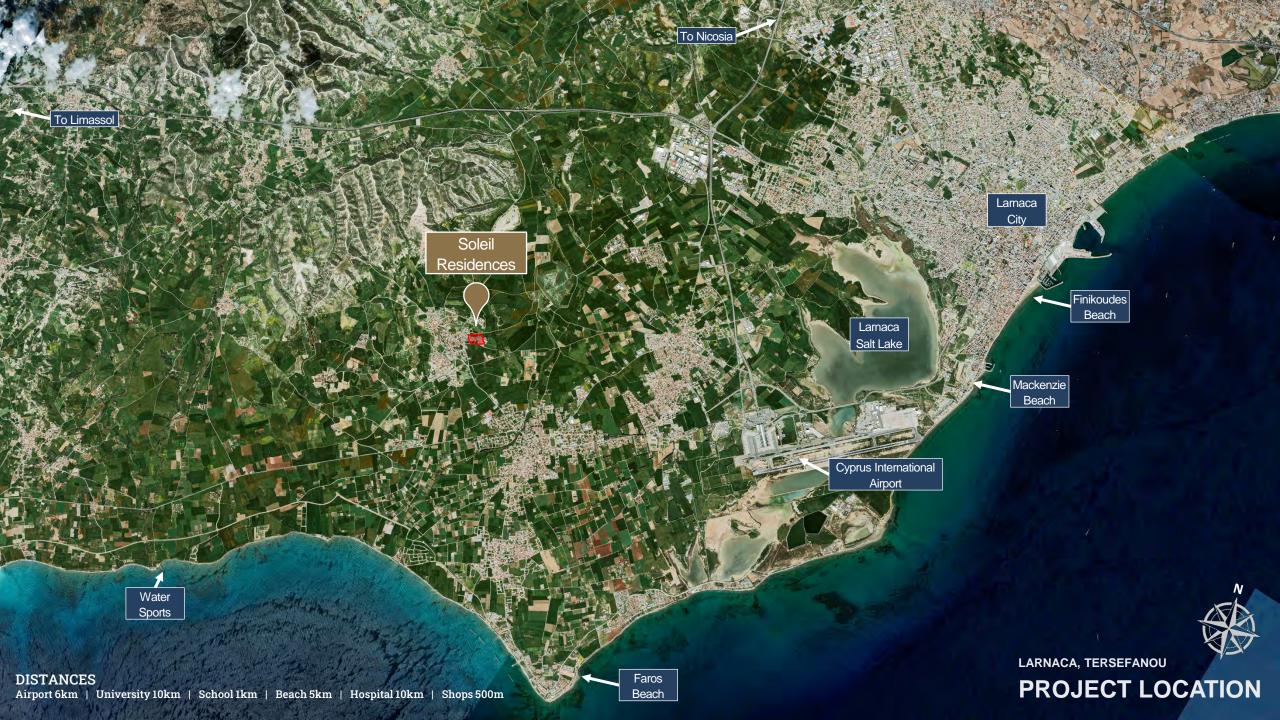

Located in the serene village of Tersefanou, Larnaca, the project comprising with three apartment blocks, with a total of 73 apartments. Just minutes away from Larnaca city center, pristine beaches, Larnaca International Airport, and Mackenzie Beach, residents enjoy the perfect blend of tranquility and accessibility.