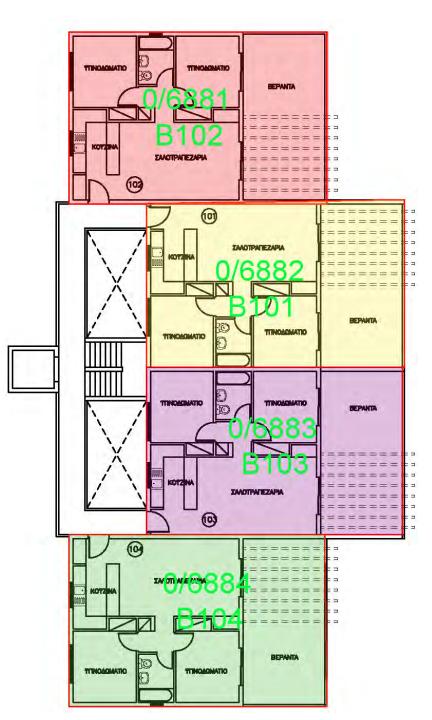

ity Group

**BRABBARDU** 

## **PROJECT FACTS**

**Status:** Under Redevelopment **Location:** Larnaca, Tersefanou

#### **Highlights:**

- 58 apartments available for sale
- Divided in 3 apartment blocks
- Studio, 1 & 2 bedroom apartments
- Title Deeds ready for each unit
- Fully furnished with appliances and fittings
- Common swimming pool
- 1 parking space for each apartment

Located in the serene village of Tersefanou, Larnaca, the project comprising with three apartment blocks, with a total of 73 apartments. Just minutes away from Larnaca city center, pristine beaches, Larnaca International Airport, and Mackenzie Beach, residents enjoy the perfect blend of tranquility and accessibility.



























#### KATOVH 1ou OPOOOT

#### 1<sup>st</sup> Floor



KATOWH 200 OPO4OT



### Plans Block B 1<sup>st</sup> Floor



### Plans Block B 2<sup>nd</sup> Floor



### Plans Block C Ground Floor



Plans Block C 1<sup>st</sup> Floor



Plans Block C 2<sup>nd</sup> Floor

# **FURNITURE PACKAGE**

| ELECTRICAL<br>APPLIANCES                                                                                                                                                   | FURNITURE                                                                                                                                                                                                                                        | WINDOW<br>TREATMENTS                                                                        |
|--------------------------------------------------------------------