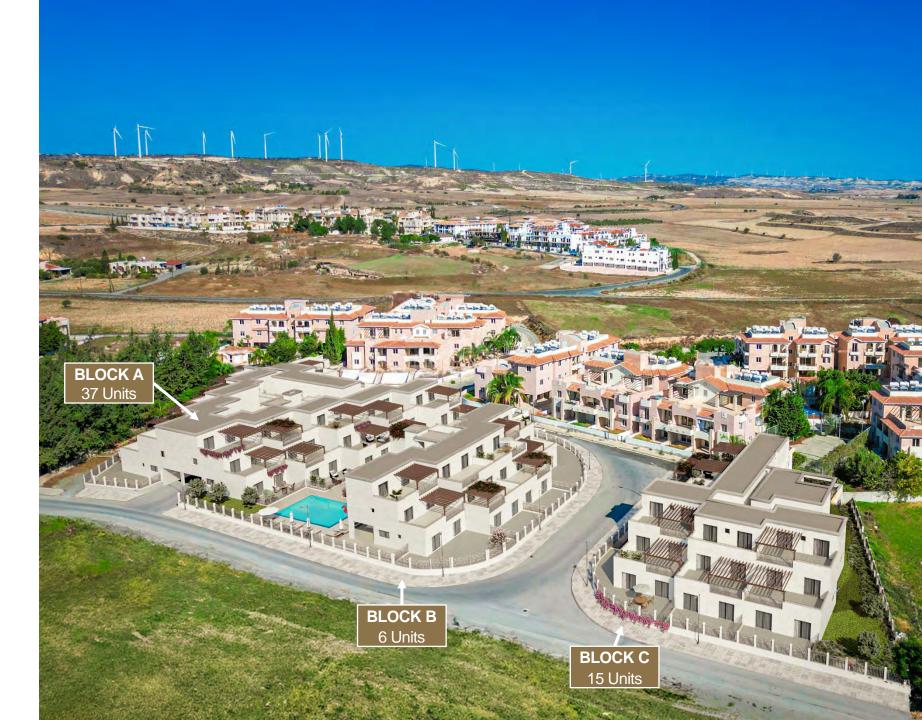

#### **Highlights:**

- 58 apartments available for sale
- Divided in 3 apartment blocks
- Studio, 1 & 2 bedroom apartments
- Title Deeds ready for each unit
- Fully furnished with appliances and fittings
- Common swimming pool
- 1 parking space for each apartment

Located in the serene village of Tersefanou, Larnaca, the project comprising with three apartment blocks, with a total of 73 apartments. Just minutes away from Larnaca city center, pristine beaches, Larnaca International Airport, and Mackenzie Beach, residents enjoy the perfect blend of tranquility and accessibility.