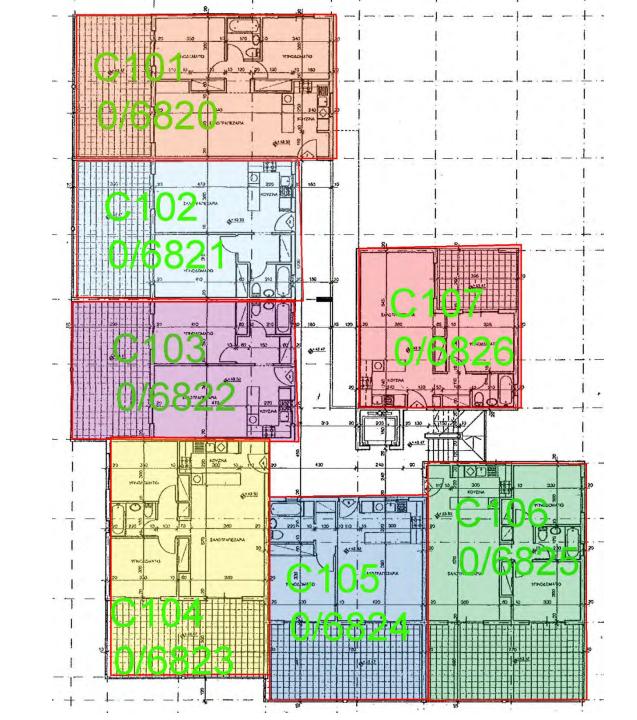

## **Highlights:**

- 58 apartments available for sale
- Divided in 3 apartment blocks
- Studio, 1 & 2 bedroom apartments
- Title Deeds ready for each unit
- Fully furnished with appliances and fittings
- Common swimming pool
- 1 parking space for each apartment

Located in the serene village of Tersefanou, Larnaca, the project comprising with three apartment blocks, with a total of 73 apartments. Just minutes away from Larnaca city center, pristine beaches, Larnaca International Airport, and Mackenzie Beach, residents enjoy the perfect blend of tranquility and accessibility.



























#### KATOVH 1ou OPOOOT

#### 1<sup>st</sup> Floor



KATOWH 200 OPO4OT



### Plans Block B 1<sup>st</sup> Floor



### Plans Block B 2<sup>nd</sup> Floor



### Plans Block C Ground Floor



Plans Block C 1<sup>st</sup> Floor



Plans Block C 2<sup>nd</sup> Floor

# **FURNITURE PACKAGE**

| ELECTRICAL<br>APPLIANCES                                                                                                                                                   | FURNITURE                                                                                                                                                                                                                                        | WINDOW<br>TREATMENTS                                                                        |
|----------------------------------------------------------------------------------------------------------------------------------------------------------------------------|-------------