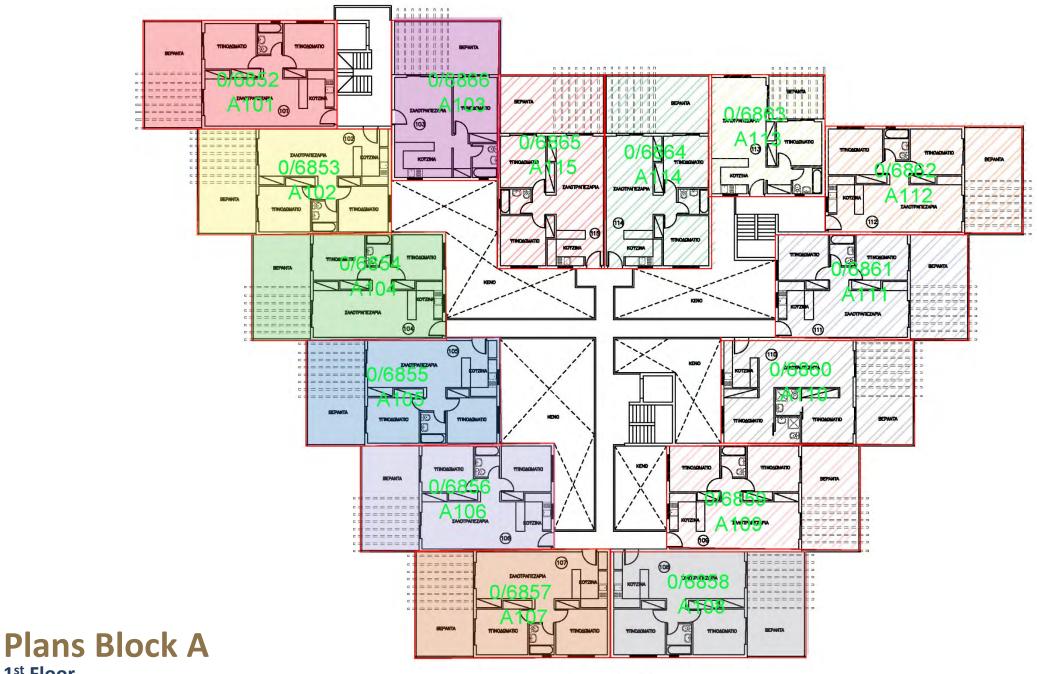

**FULLY RENOVATED** 

TITLE DEEDS READY

**DELIVERY 8 MONTHS** 

By Quality Group

**BRABBARDU** 

## **PROJECT FACTS**

**Status:** Under Redevelopment **Location:** Larnaca, Tersefanou

#### **Highlights:**

- 58 apartments available for sale
- Divided in 3 apartment blocks
- Studio, 1 & 2 bedroom apartments
- Title Deeds ready for each unit
- Fully furnished with appliances and fittings
- Common swimming pool
- 1 parking space for each apartment

Located in the serene village of Tersefanou, Larnaca, the project comprising with three apartment blocks, with a total of 73 apartments. Just minutes away from Larnaca city center, pristine beaches, Larnaca International Airport, and Mackenzie Beach, residents enjoy the perfect blend of tranquility and accessibility.



























#### KATOVH 1ou OPOOOT

#### 1<sup>st</sup> Floor



KATOWH 200 OPO4OT



### Plans Block B 1<sup>st</sup> Floor



### Plans Block B 2<sup>nd</sup> Floor



### Plans Block C Ground Floor



Plans Block C 1<sup>st</sup> Floor



Plans Block C 2<sup>nd</sup> Floor

# **FURNITURE PACKAGE**

| ELECTRICAL<br>APPLIANCES                                                                                                                                                   | FURNITURE                                                                                                                                                                                                                                        | WINDOW<br>TREATMENTS