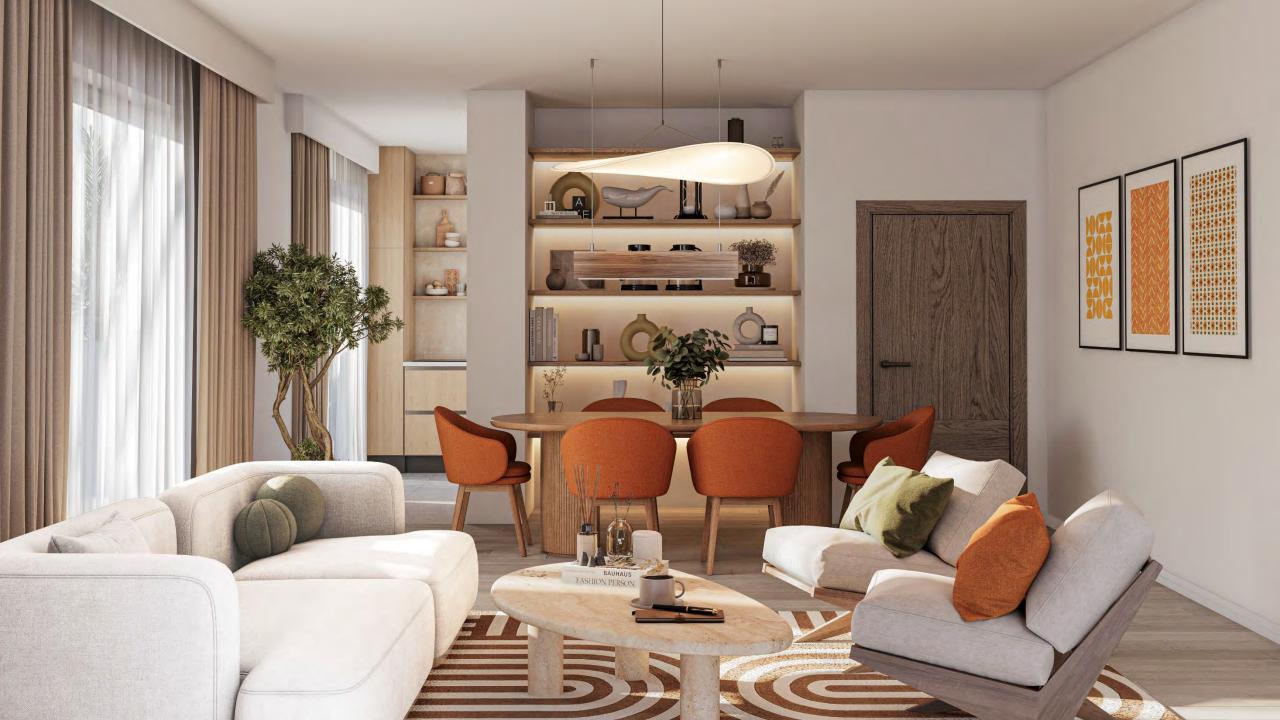

# **FURNITURE PACKAGE**

| ELECTRICAL<br>APPLIANCES                                                                                                                                                   | FURNITURE                                                                                                                                                                                                                                        | WINDOW<br>TREATMENTS                                                                        |
|----------------------------------------------------------------------------------------------------------------------------------------------------------------------------|--------------------------------------------------------------------------------------------------------------------------------------------------------------------------------------------------------------------------------------------------|---------------------------------------------------------------------------------------------|
| <ul> <li>Refrigerator (1)</li> <li>Electric Oven (1)</li> <li>Ceramic Hob (1)</li> <li>Hood (Extractor<br/>Fan) (1) Washing<br/>Machine (1)</li> <li>Kettle (1)</li> </ul> | <ul> <li>Sofa (1)</li> <li>Coffee Table (1)</li> <li>TV Unit (1)</li> <li>Dining Table (1)</li> <li>Dining Chairs (4)<br/>Double Bed<br/>(160x200) with<br/>mattress in every<br/>room</li> <li>Bed Side Tables (2)<br/>in every room</li> </ul> | <ul> <li>Roller blinds :</li> <li>(Dim out in common area Black out in bedrooms)</li> </ul> |