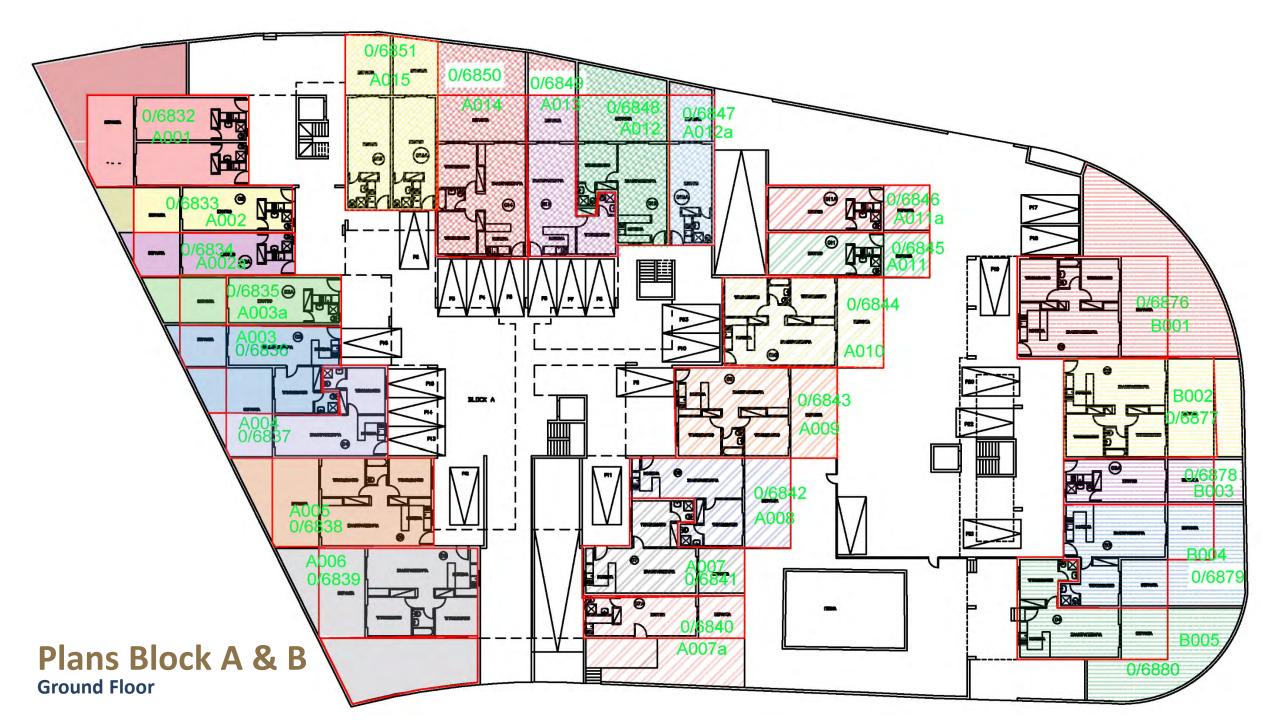

#### **Highlights:**

- 58 apartments available for sale
- Divided in 3 apartment blocks
- Studio, 1 & 2 bedroom apartments
- Title Deeds ready for each unit
- Fully furnished with appliances and fittings
- Common swimming pool
- 1 parking space for each apartment